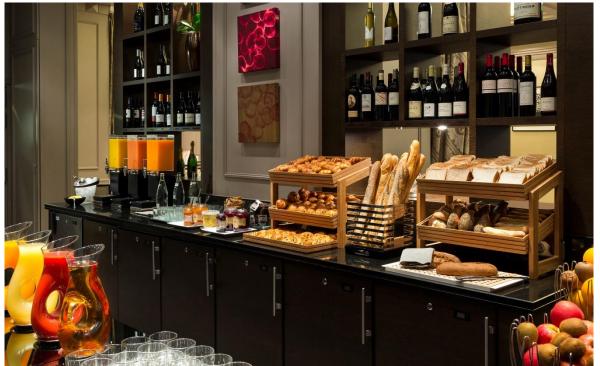

## BAR LINDBERGH

Bar Lindbergh, located in the Great Room, offers a diverse cocktail menu, as well as snacks and more substantial dishes.

FULL AMERICAN BREAKFAST

ASIAN BREAKFAST CORNER

ROOM SERVICE BREAKFAST UNTIL 11AM