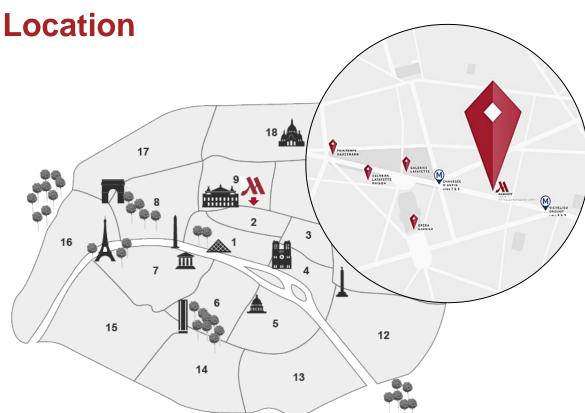

#### In the area

#### **Saint Lazare train station**

† 10 minutes walking distance

#### **Opera Garnier**

★ 5 minutes walking distance

#### **Galeries Lafayette**

★ 5 minutes walking distance

MARRIOTT GREAT ROOM

FITNESS CENTER

WIFI INCLUDED

CONCIERGE SERVICE

171 SUPERIOR ROOMS AND 84 DELUXE ROOMS

ROOM SERVICE 24/7