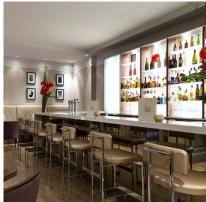

## BAR LINDBERGH

Bar Lindbergh, located in the Great Room, offers a diverse cocktail menu, as well as snacks and more substantial dishes.

FULL AMERICAN BREAKFAST

ASIAN BREAKFAST CORNER

ROOM SERVICE BREAKFAST UNTIL 11AM