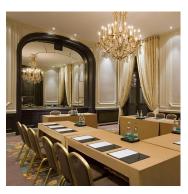

11 MEETING ROOMS FROM 215sqft TO 2583sqft

UNTIL 200 PERSONS IN THEATER

| Meetings<br>Room | sqft | U<br>Shape | Class<br>style | Theater<br>style | Cocktail<br>style |
|------------------|------|------------|----------------|------------------|-------------------|
| Vendôme          | 2583 | 50         | 120            | 200              | 250               |
| Haussmann        | 1345 | 44         | 80             | 140              | 130               |
| Mogador          | 915  | 30         | 42             | 90               | 90                |
| Drouot           | 861  | 30         | 42             | 90               | 80                |
| Garnier          | 592  | 22         | 24             | 50               | 40                |
| Laffitte         | 269  | 17         | 15             | 30               | 30                |
| 801-805          | 215  | 12         | -              | -                | -                 |