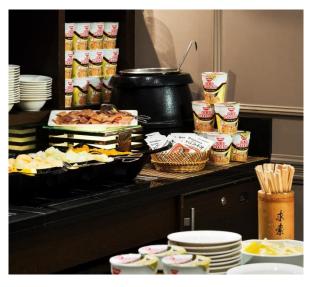

## BAR LINDBERGH

Bar Lindbergh, located in the Great Room, offers a diverse cocktail menu, as well as snacks and more substantial dishes.

FULL AMERICAN BREAKFAST

ASIAN BREAKFAST CORNER

ROOM SERVICE BREAKFAST UNTIL 11AM