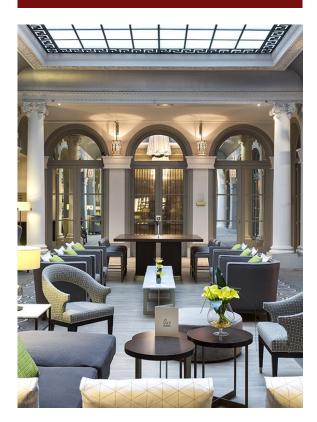

## BAR LINDBERGH

Bar Lindbergh, located in the Great Room, offers a diverse cocktail menu, as well as snacks and more substantial dishes.

FULL AMERICAN BREAKFAST

ASIAN BREAKFAST CORNER

ROOM SERVICE BREAKFAST UNTIL 11AM