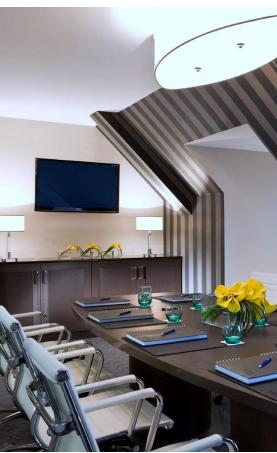

11 MEETING ROOMS FROM 215sqft TO 2583sqft

UNTIL 200 PERSONS IN THEATER

| Meetings<br>Room | sqft | U<br>Shape | Class<br>style | Theater<br>style | Cocktail<br>style |
|------------------|------|------------|----------------|------------------|-------------------|
| Vendôme          | 2583 | 50         | 120            | 200              | 250               |
| Haussmann        | 1345 | 44         | 80             | 140              | 130               |
| Mogador          | 915  | 30         | 42             | 90               | 90                |
| Drouot           | 861  | 30         | 42             | 90               | 80                |
| Garnier          | 592  | 22         | 24             | 50               | 40                |
| Laffitte         | 269  | 17         | 15             | 30               | 30                |
| 801-805          | 215  | 12         | -              | -                | -                 |