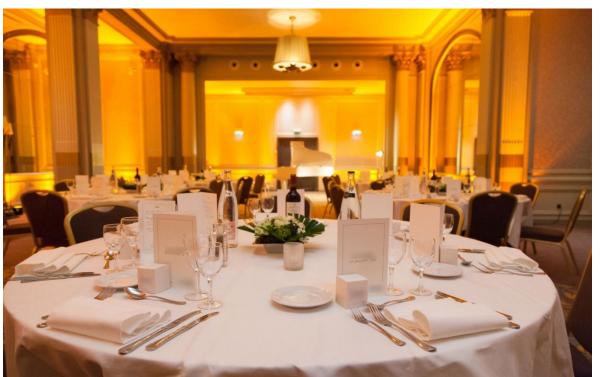

11 MEETING ROOMS FROM 215sqft TO 2583sqft

UNTIL 200 PERSONS IN THEATER

| Meetings<br>Room | sqft | U<br>Shape | Class<br>style | Theater<br>style | Cocktail<br>style |
|------------------|------|------------|----------------|------------------|-------------------|
| Vendôme          | 2583 | 50         | 120            | 200              | 250               |
| Haussmann        | 1345 | 44         | 80             | 140              | 130               |
| Mogador          | 915  | 30         | 42             | 90               | 90                |
| Drouot           | 861  | 30         | 42             | 90               | 80                |
| Garnier          | 592  | 22         | 24             | 50               | 40                |
| Laffitte         | 269  | 17         | 15             | 30               | 30                |
| 801-805          | 215  | 12         | -              | -                | -                 |

DIFFERENT
CAPACITY AND SET
UP AVAILABLE FOR
YOU SPECIAL
DEMANDS
(SHOOTING,
SHOWROOM...)

GALA
WEDDING
DANCING NIGHT
LUNCH AND DINNER

YOUR EVENT