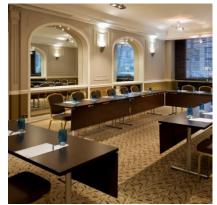

11 MEETING ROOMS FROM 215sqft TO 2583sqft

UNTIL 200 PERSONS IN THEATER

| Meetings<br>Room | sqft | U<br>Shape | Class<br>style | Theater<br>style | Cocktail<br>style |
|------------------|------|------------|----------------|------------------|-------------------|
| Vendôme          | 2583 | 50         | 120            | 200              | 250               |
| Haussmann        | 1345 | 44         | 80             | 140              | 130               |
| Mogador          | 915  | 30         | 42             | 90               | 90                |
| Drouot           | 861  | 30         | 42             | 90               | 80                |
| Garnier          | 592  | 22         | 24             | 50               | 40                |
| Laffitte         | 269  | 17         | 15             | 30               | 30                |
| 801-805          | 215  | 12         | -              | -                | -                 |