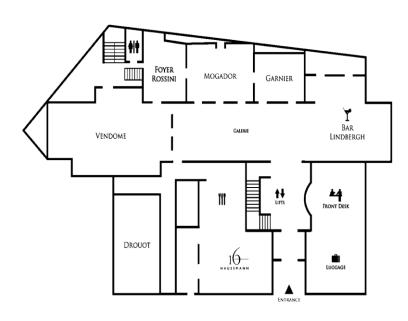

11 MEETING ROOMS FROM 215sqft TO 2583sqft

UNTIL 200 PERSONS IN THEATER

| Meetings<br>Room | sqft | U<br>Shape | Class<br>style | Theater<br>style | Cocktail<br>style |
|------------------|------|------------|----------------|------------------|-------------------|
| Vendôme          | 2583 | 50         | 120            | 200              | 250               |
| Haussmann        | 1345 | 44         | 80             | 140              | 130               |
| Mogador          | 915  | 30         | 42             | 90               | 90                |
| Drouot           | 861  | 30         | 42             | 90               | 80                |
| Garnier          | 592  | 22         | 24             | 50               | 40                |
| Laffitte         | 269  | 17         | 15             | 30               | 30                |
| 801-805          | 215  | 12         | -              | -                | -                 |