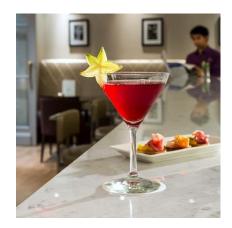

## BAR LINDBERGH

Bar Lindbergh, located in the Great Room, offers a diverse cocktail menu, as well as snacks and more substantial dishes.

FULL AMERICAN BREAKFAST

ASIAN BREAKFAST CORNER

ROOM SERVICE BREAKFAST UNTIL 11AM