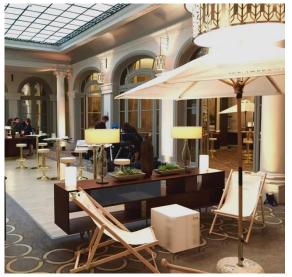

## BAR LINDBERGH

Bar Lindbergh, located in the Great Room, offers a diverse cocktail menu, as well as snacks and more substantial dishes.

FULL AMERICAN BREAKFAST

ASIAN BREAKFAST CORNER

ROOM SERVICE BREAKFAST UNTIL 11AM