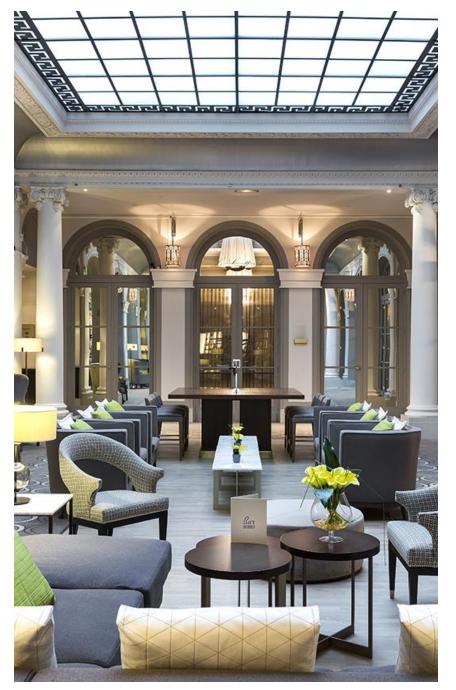

## BAR LINDBERGH

Bar Lindbergh, located in the Great Room, offers a diverse cocktail menu, as well as snacks and more substantial dishes.

FULL AMERICAN BREAKFAST

ASIAN BREAKFAST CORNER

ROOM SERVICE BREAKFAST UNTIL 11AM