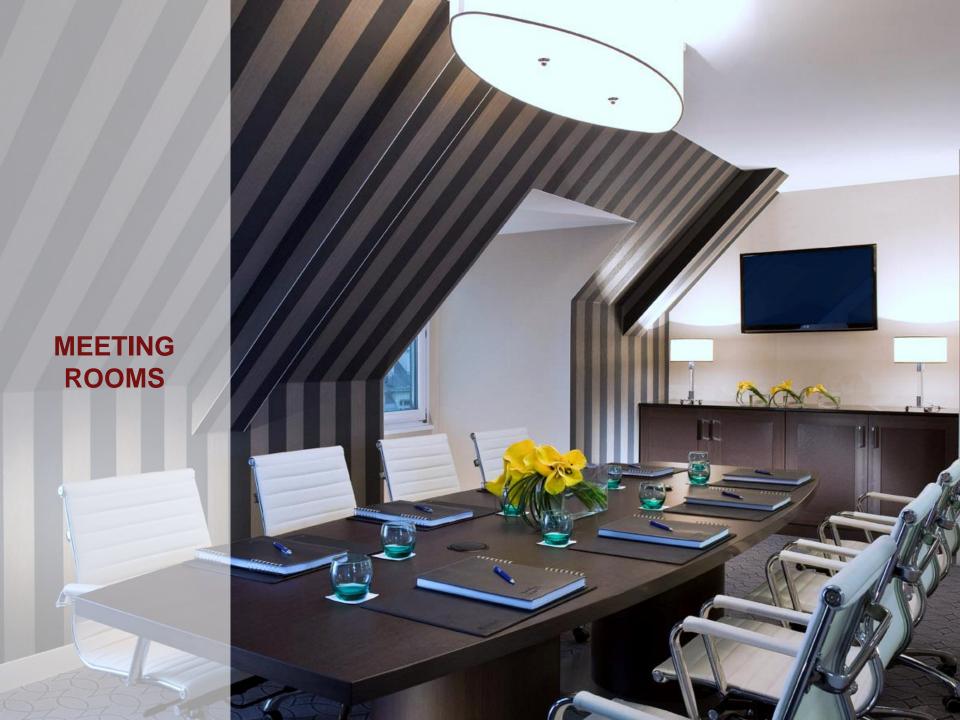

11 MEETING ROOMS FROM 215sqft TO 2583sqft

UNTIL 200 PERSONS IN THEATER

| Meetings<br>Room | sqft | U<br>Shape | Class<br>style | Theater<br>style | Cocktail<br>style |
|------------------|------|------------|----------------|------------------|-------------------|
| Vendôme          | 2583 | 50         | 120            | 200              | 250               |
| Haussmann        | 1345 | 44         | 80             | 140              | 130               |
| Mogador          | 915  | 30         | 42             | 90               | 90                |
| Drouot           | 861  | 30         | 42             | 90               | 80                |
| Garnier          | 592  | 22         | 24             | 50               | 40                |
| Laffitte         | 269  | 17         | 15             | 30               | 30                |
| 801-805          | 215  | 12         | -              | -                | -                 |