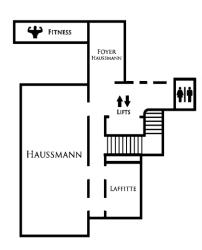

11 MEETING ROOMS FROM 215sqft TO 2583sqft

UNTIL 200 PERSONS IN THEATER

| Meetings<br>Room | sqft | U<br>Shape | Class<br>style | Theater<br>style | Cocktail<br>style |
|------------------|------|------------|----------------|------------------|-------------------|
| Vendôme          | 2583 | 50         | 120            | 200              | 250               |
| Haussmann        | 1345 | 44         | 80             | 140              | 130               |
| Mogador          | 915  | 30         | 42             | 90               | 90                |
| Drouot           | 861  | 30         | 42             | 90               | 80                |
| Garnier          | 592  | 22         | 24             | 50               | 40                |
| Laffitte         | 269  | 17         | 15             | 30               | 30                |
| 801-805          | 215  | 12         | -              | -                | -                 |